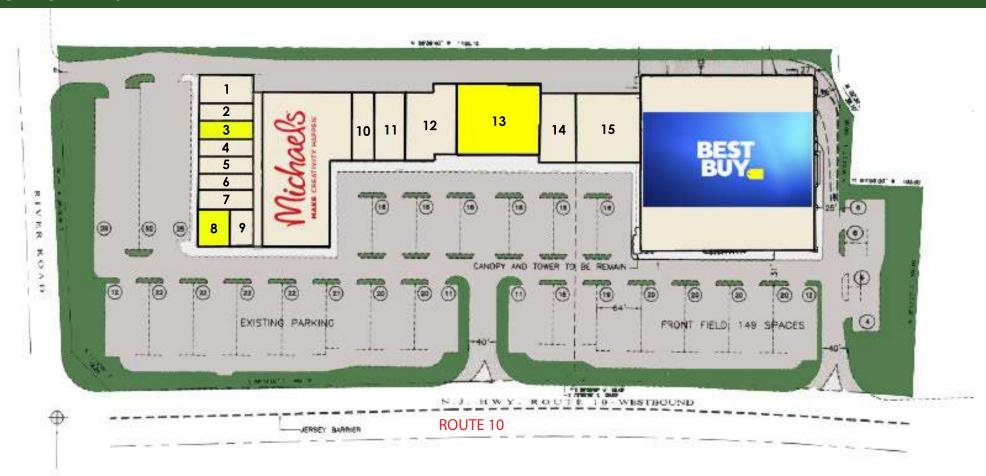

### **SPACE FOR LEASE**

#### **LEASING INFORMATION:**

Michael Gartenberg (973) 467-5000 Ext. 1123 Retail@GardenHomes.com www.GardenCommercial.com

| Tenants |                    |    |                    |    |                     |  |
|---------|--------------------|----|--------------------|----|---------------------|--|
|         | Best Buy           | 5  | Ricci's            | 11 | Carter's            |  |
|         | Michaels           | 6  | Nail Salon         | 12 | Five Below          |  |
| 1       | A & J Bistro       | 7  | Rena's Jewelry     | 13 | 11,000 SF Available |  |
| 2       | Saigon Pho         | 8  | 3,046 SF Available | 14 | Harmon              |  |
| 3       | 2,656 SF Available | 9  | Chipotle           | 15 | Dollar Tree         |  |
| 4       | Bagels 4 U         | 10 | Oshkosh            | 15 |                     |  |