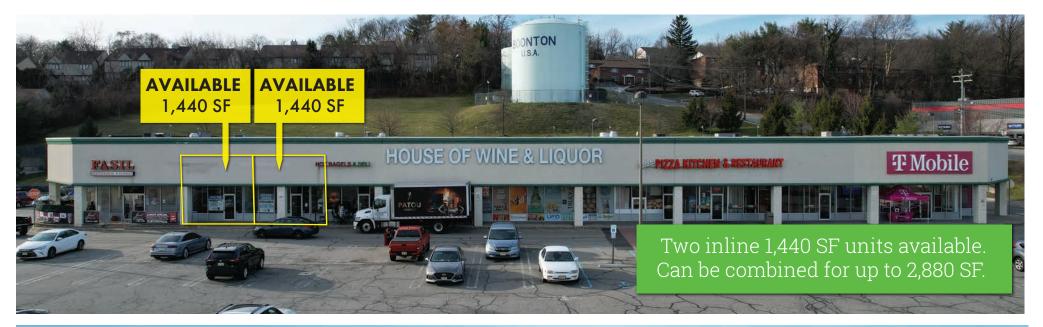

## **FOR LEASE 1,440 SF - 5,000 SF**

FOR PROPERTY INFORMATION, PLEASE CONTACT:

- 1. Walmart
- 2. Wells Fargo
- 3. Fasil Restaurant
- 4. AVAILABLE 1,440 SF
- 5. AVAILABLE 1,440 SF

- 6. Hot Bagels & Deli
- 8. Delizia Pizza
- 9. T-Mobile
- 10. Mattress Firm

- 11. A+ Nails
- 7. House of Wine & Liquor 12. Consumer Product Testing Co.
  - 13. Dance Arts Academy
  - **14. AVAILABLE 5,000 SF**

FOR PROPERTY INFORMATION, PLEASE CONTACT:

FOR PROPERTY INFORMATION, PLEASE CONTACT: