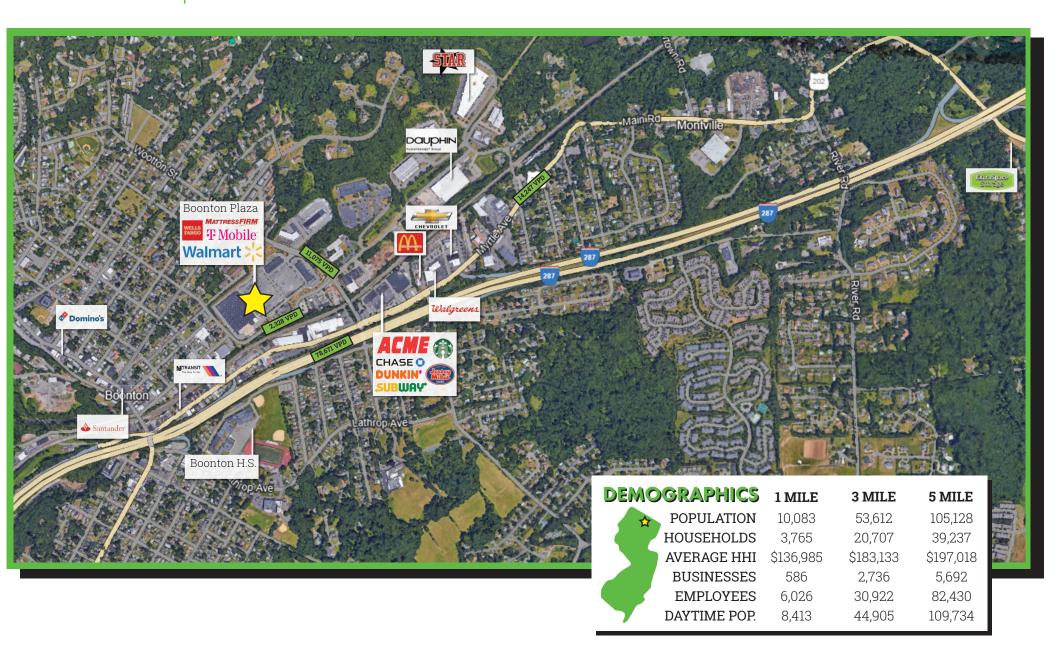

## Boonton Plaza 300 Wootton St., Boonton, NJ

## **FOR LEASE 1,440 SF - 5,000 SF**



FOR PROPERTY INFORMATION, PLEASE CONTACT:









- 1. Walmart
- 2. Wells Fargo
- 3. Fasil Restaurant
- 4. AVAILABLE 1,440 SF
- 5. AVAILABLE 1,440 SF

- 6. Hot Bagels & Deli
- 8. Delizia Pizza
- 9. T-Mobile
- 10. Mattress Firm

- 11. A+ Nails
- 7. House of Wine & Liquor 12. Consumer Product Testing Co.
  - 13. Dance Arts Academy
  - **14. AVAILABLE 5,000 SF**

FOR PROPERTY INFORMATION, PLEASE CONTACT:







FOR PROPERTY INFORMATION, PLEASE CONTACT:

MICHAEL GARTENBERG

973.467.5000 x1123

MichaelG@GardenHomes.com

GardenCommercial.com







FOR PROPERTY INFORMATION, PLEASE CONTACT: