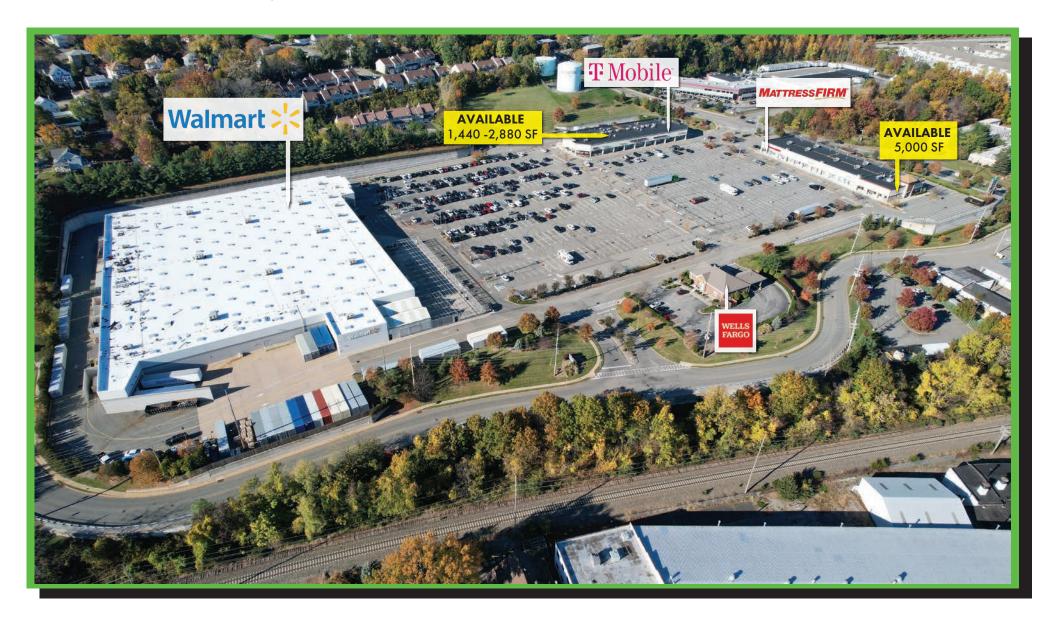

## **FOR LEASE 1,440 SF - 5,000 SF**

FOR PROPERTY INFORMATION, PLEASE CONTACT:

- 1. Walmart
- 2. Wells Fargo
- 3. Fasil Restaurant
- 4. AVAILABLE 1,440 SF
- 5. AVAILABLE 1,440 SF

- 6. Hot Bagels & Deli
- 8. Delizia Pizza
- 9. T-Mobile
- 10. Mattress Firm

- 11. A+ Nails
- 7. House of Wine & Liquor 12. Consumer Product Testing Co.
  - 13. Dance Arts Academy
  - **14. AVAILABLE 5,000 SF**

FOR PROPERTY INFORMATION, PLEASE CONTACT:

FOR PROPERTY INFORMATION, PLEASE CONTACT: