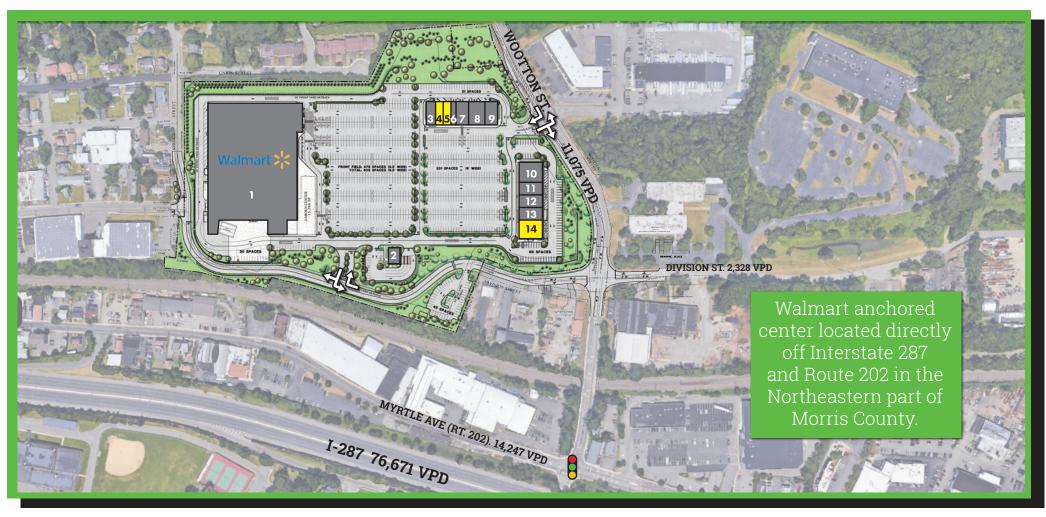

## **FOR LEASE 1,440 SF - 5,000 SF**

FOR PROPERTY INFORMATION, PLEASE CONTACT:

- 1. Walmart
- 2. Wells Fargo
- 3. Fasil Restaurant
- 4. AVAILABLE 1,440 SF
- 5. AVAILABLE 1,440 SF

- 6. Hot Bagels & Deli
- 8. Delizia Pizza
- 9. T-Mobile
- 10. Mattress Firm

- 11. A+ Nails
- 7. House of Wine & Liquor 12. Consumer Product Testing Co.
  - 13. Dance Arts Academy
  - **14. AVAILABLE 5,000 SF**

FOR PROPERTY INFORMATION, PLEASE CONTACT:

FOR PROPERTY INFORMATION, PLEASE CONTACT: