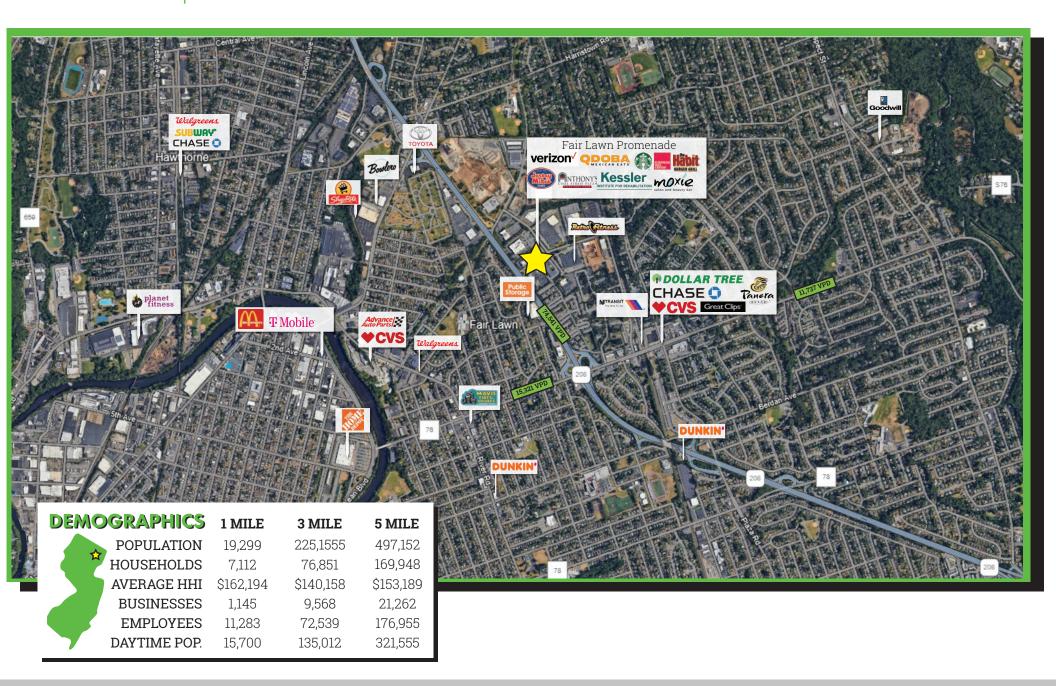

Coal Fired Pizza
- 8. La Vi Nails
- 9. Jersey Mike's Subs
- 10. Brine Chicken

973.467.5000 x1123 MichaelG@GardenHomes.com

- 11. Habit Burger Grill
- 12. Starbucks
- 13. Moxie Salon & Beauty Bar
- 14. Kessler Rehabilitation

GardenCommercial.com



This information has been obtained from sources believed reliable and is subject to errors, omissions, change of price, terms, prior sales and withdrawals. Any reliance solely on this information is at your own risk





FOR PROPERTY INFORMATION, PLEASE CONTACT:

MICHAEL GARTENBERG 973.467.5000 x1123 MichaelG@GardenHomes.com



This information has been obtained from sources believed reliable and is subject to errors, omissions, change of price, terms, prior sales and withdrawals. Any reliance solely on this information is at your own risk.





FOR PROPERTY INFORMATION, PLEASE CONTACT:

Garden Commercial

MICHAEL GARTENBERG 973.467.5000 x1123 MichaelG@GardenHomes.com

## GardenCommercial.com

This information has been obtained from sources believed reliable and is subject to errors, omissions, change of price, terms, prior sales and withdrawals. Any reliance solely on this information is at your own risk.