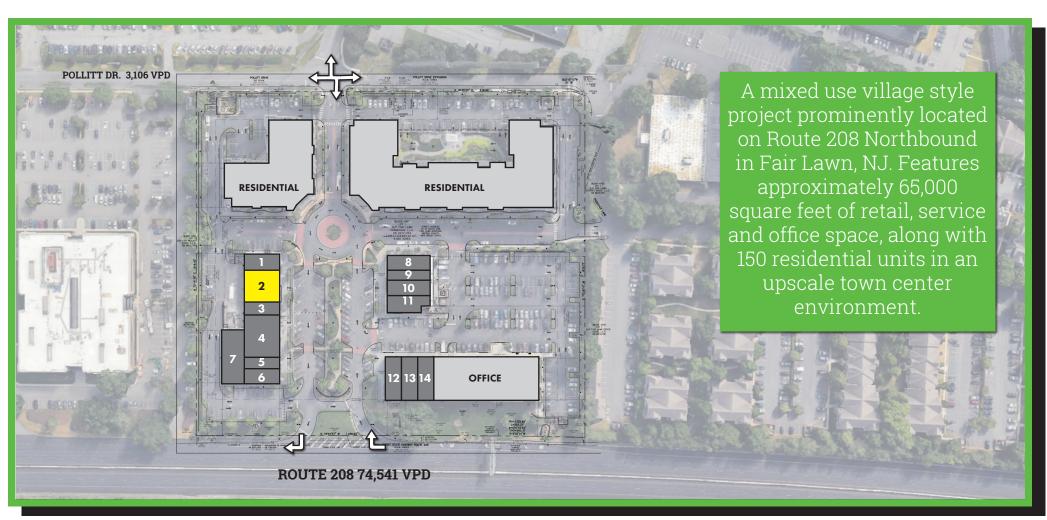

- 1. CUPS Frozen Yogurt
- 2. AVAILABLE 3,233 SF
- 3. European Wax Center
- 4. Bite Food Co.
- 5. Verizon

Garden Commercial

FOR PROPERTY INFORMATION, PLEASE CONTACT:

MICHAEL GARTENBERG

6. Qdoba

FOR LEASE 3,233 SF COMING SOON

- 7. Anthony's Coal Fired Pizza
- 8. La Vi Nails
- 9. Jersey Mike's Subs
- 10. Brine Chicken

973.467.5000 x1123 MichaelG@GardenHomes.com

- 11. Habit Burger Grill
- 12. Starbucks
- 13. Moxie Salon & Beauty Bar
- 14. Kessler Rehabilitation