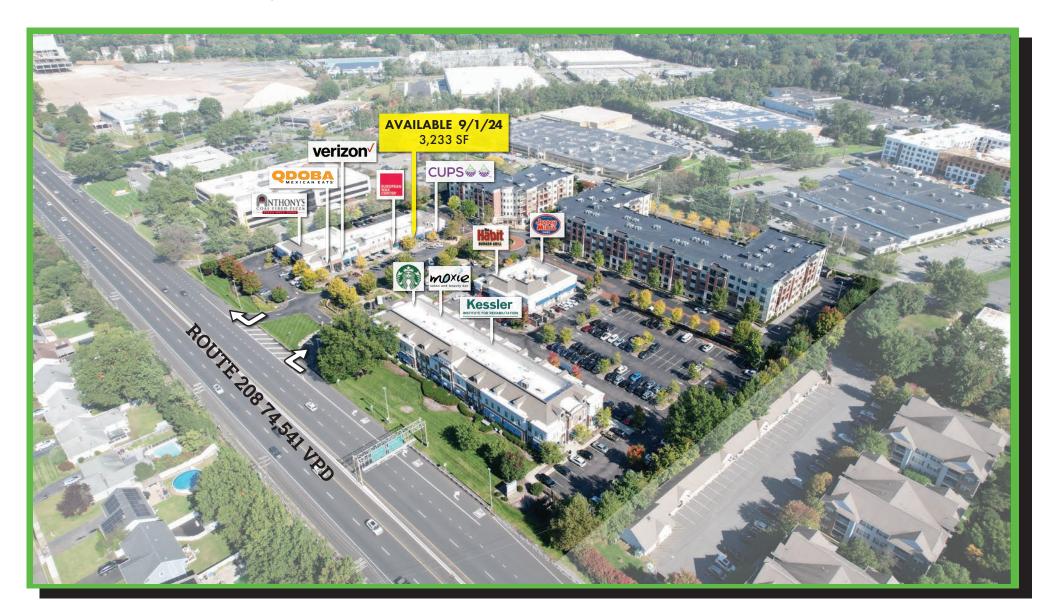

## Fair Lawn Promenade 2150 Promenade Blvd., Fair Lawn, NJ FOR LEASE 3,233 SF COMING SOON

FOR PROPERTY INFORMATION, PLEASE CONTACT:

MICHAEL GARTENBERG 973.467.5000 x1123 MichaelG@GardenHomes.com

This information has been obtained from sources believed reliable and is subject to errors, omissions, change of price, terms, prior sales and withdrawals. Any reliance solely on this information is at your own risk.

- 1. CUPS Frozen Yogurt
- 2. AVAILABLE 3,233 SF
- 3. European Wax Center
- 4. Bite Food Co.
- 5. Verizon

Garden Commercial

FOR PROPERTY INFORMATION, PLEASE CONTACT:

MICHAEL GARTENBERG

6. Qdoba

FOR LEASE 3,233 SF COMING SOON

- 7. Anthony's Coal Fired Pizza
- 8. La Vi Nails
- 9. Jersey Mike's Subs
- 10. Brine Chicken

973.467.5000 x1123 MichaelG@GardenHomes.com

- 11. Habit Burger Grill
- 12. Starbucks
- 13. Moxie Salon & Beauty Bar
- 14. Kessler Rehabilitation