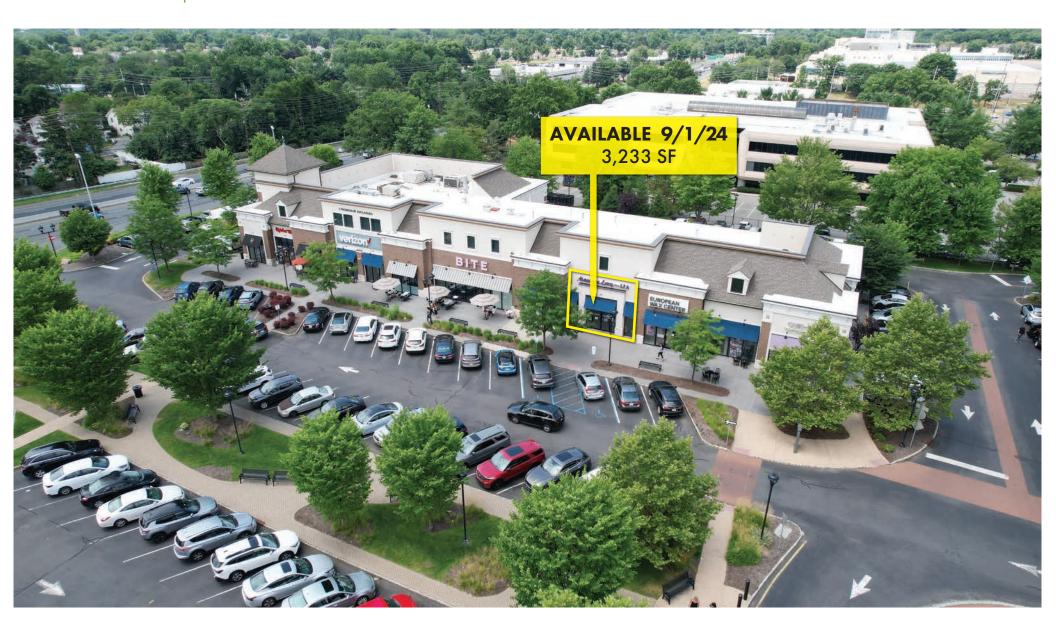

## Fair Lawn Promenade 2150 Promenade Blvd., Fair Lawn, NJ FOR LEASE 3,233 SF COMING SOON

FOR PROPERTY INFORMATION, PLEASE CONTACT:

MICHAEL GARTENBERG 973.467.5000 x1123 MichaelG@GardenHomes.com

This information has been obtained from sources believed reliable and is subject to errors, omissions, change of price, terms, prior sales and withdrawals. Any reliance solely on this information is at your own risk.

- 1. CUPS Frozen Yogurt
- 2. AVAILABLE 3,233 SF
- 3. European Wax Center
- 4. Bite Food Co.
- 5. Verizon

Garden Commercial

FOR PROPERTY INFORMATION, PLEASE CONTACT:

MICHAEL GARTENBERG

6. Qdoba

FOR LEASE 3,233 SF COMING SOON