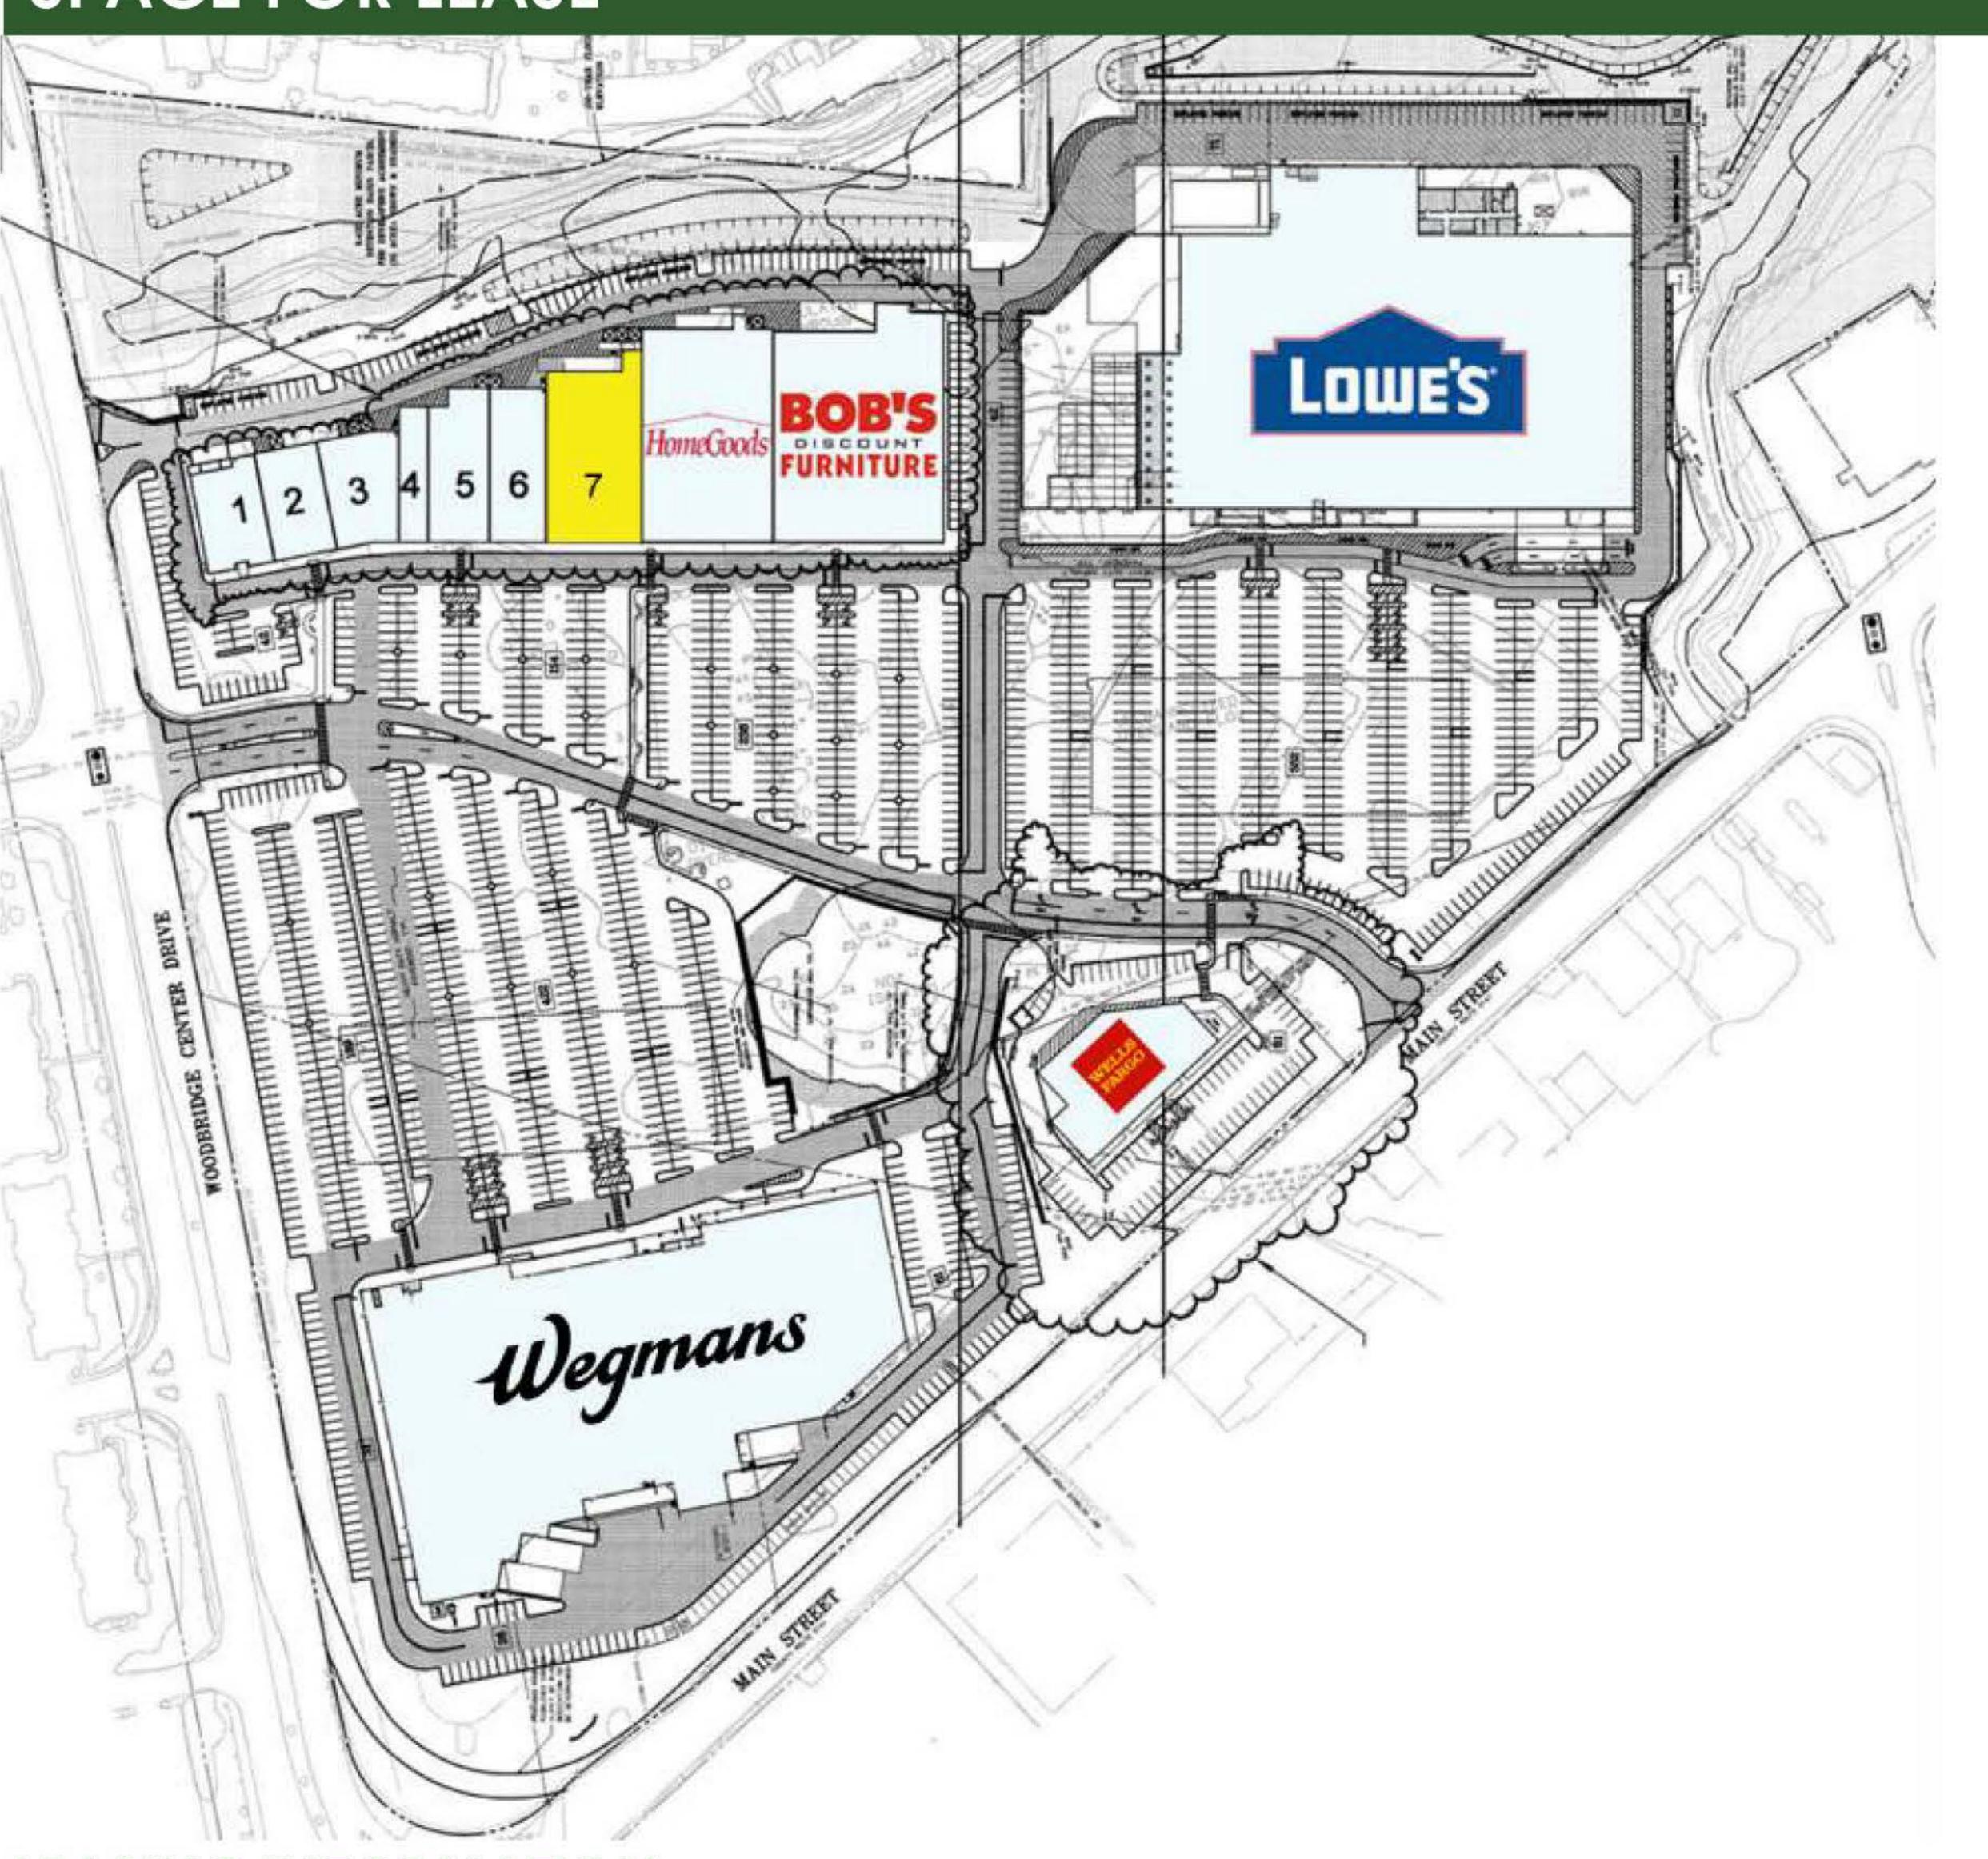

#### SPACE FOR LEASE

15,400 SF Available

Home Goods

Bob's Discount Furniture

Tenants