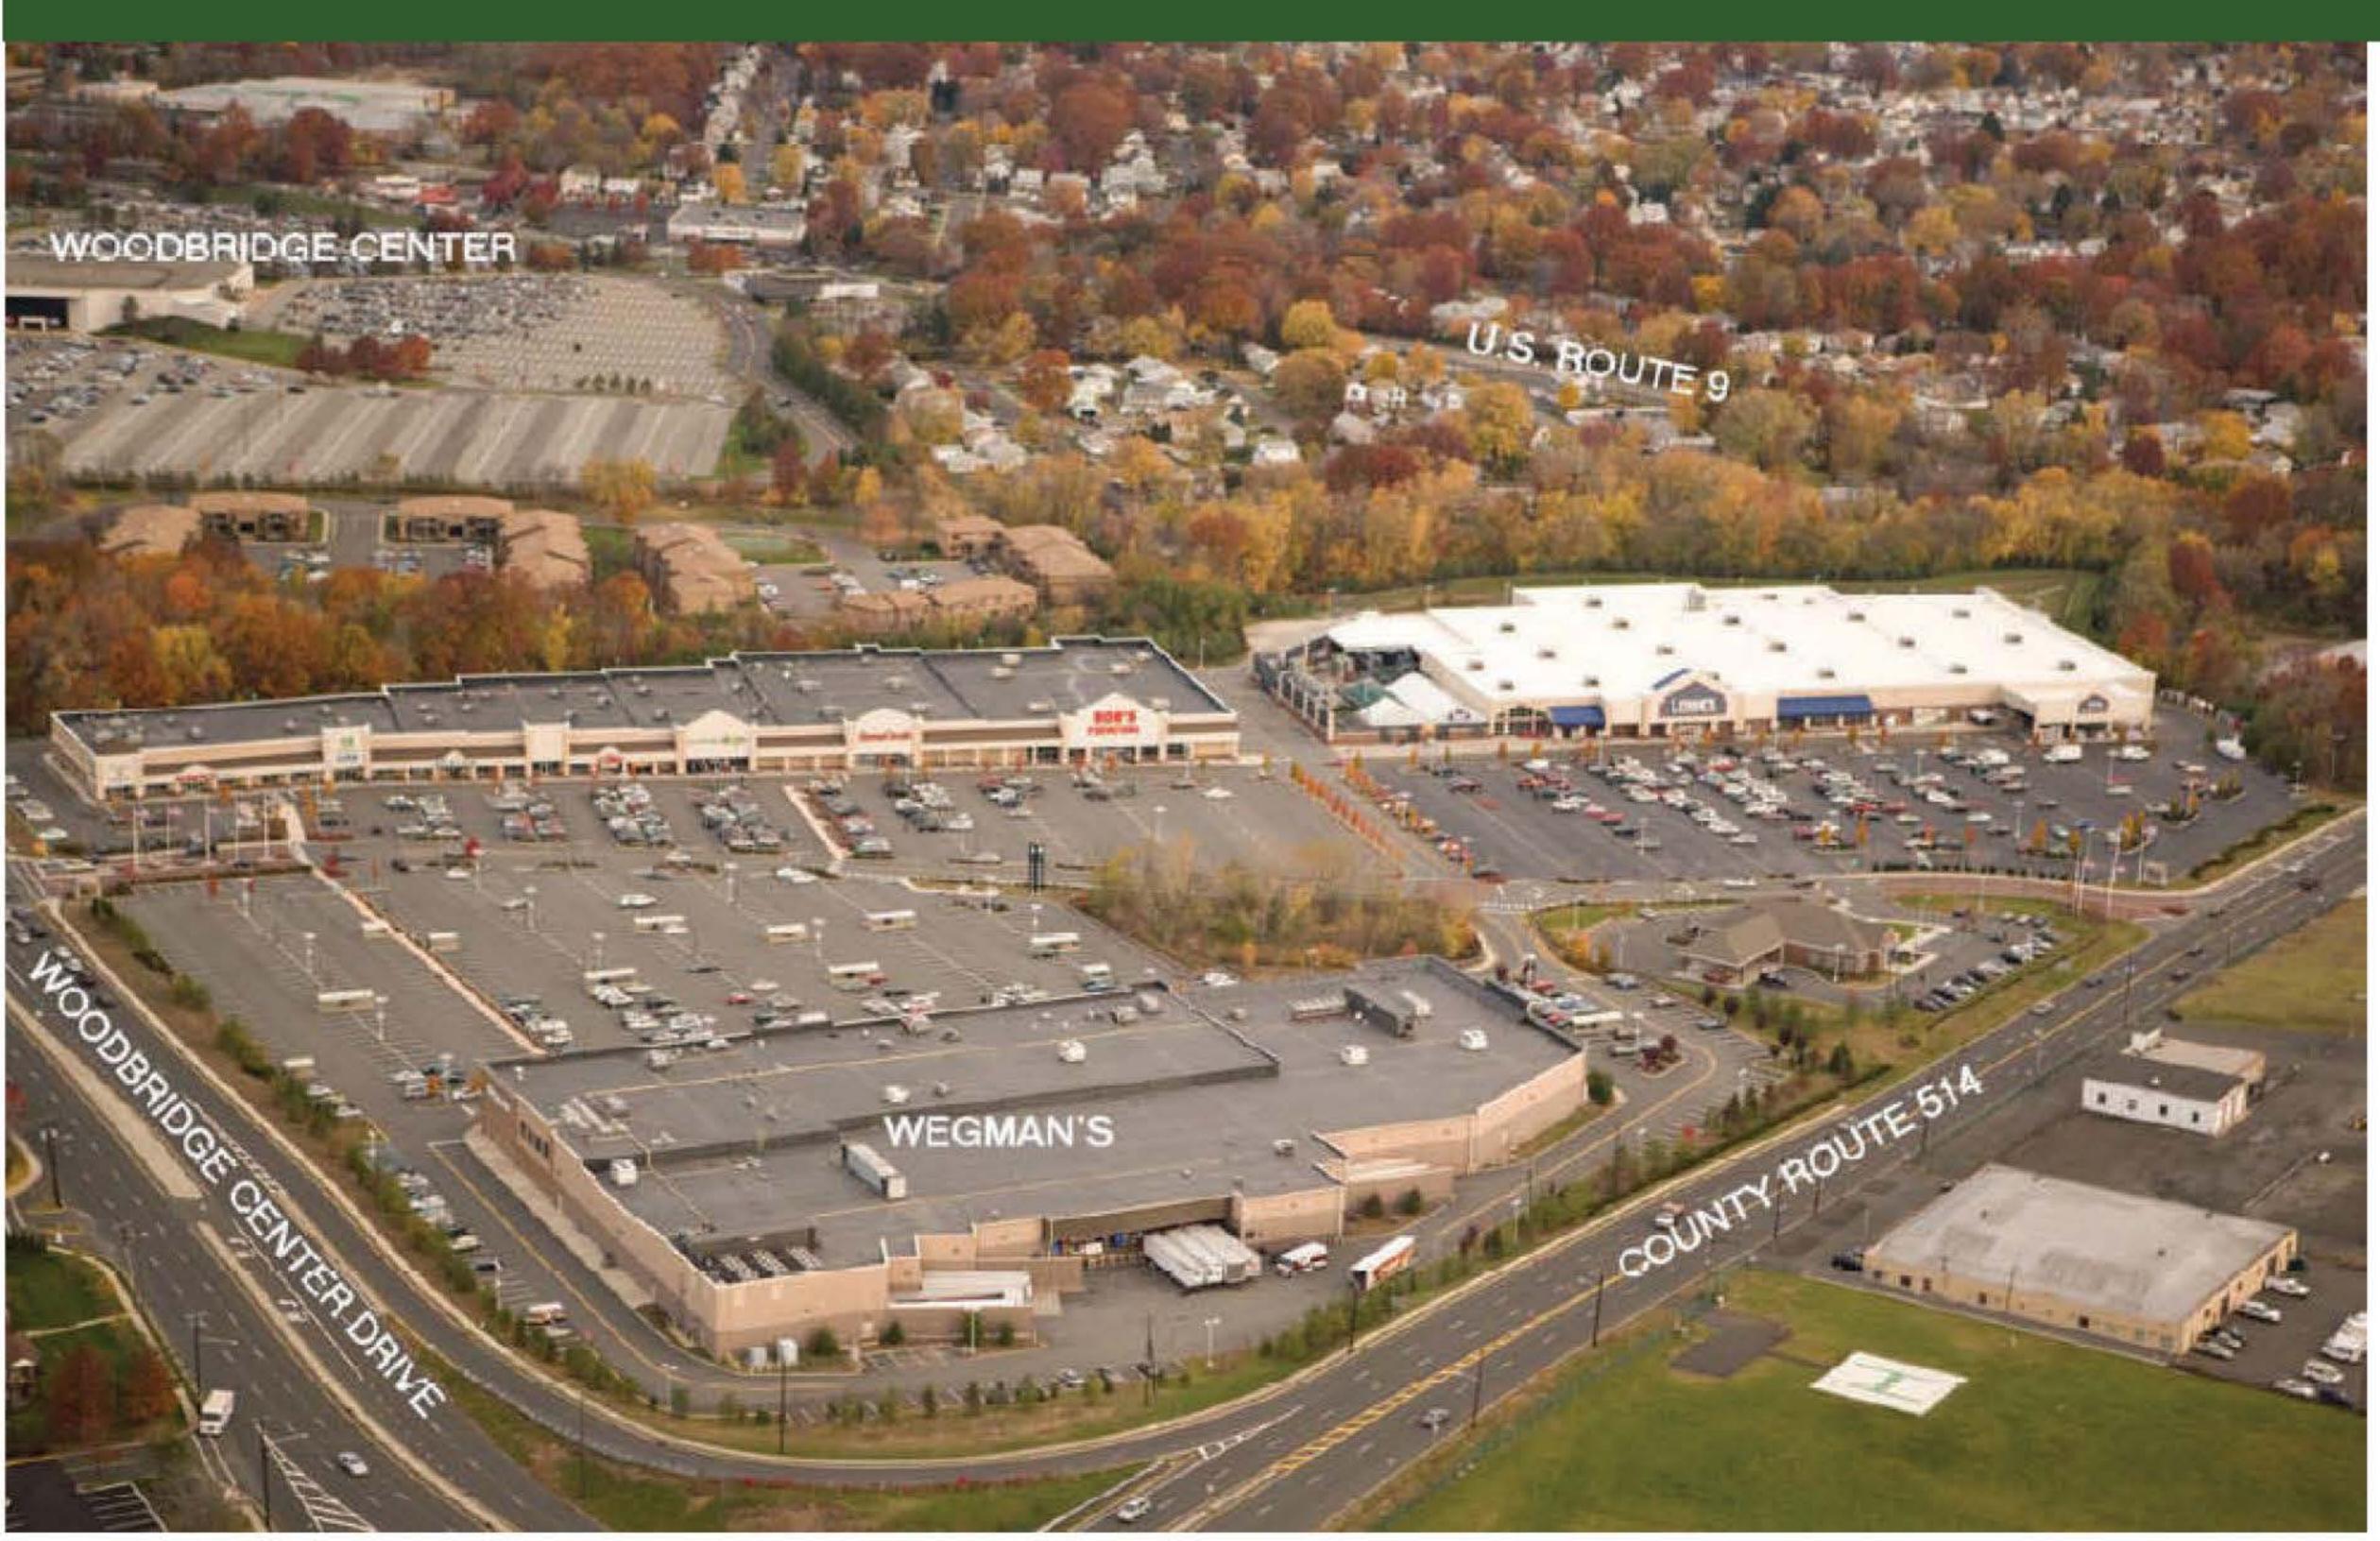

## CROSSPOINTE TOWN SQUARE

15 Woodbridge Center Drive

JOIN SOME OF THE FOLLOWING TENANTS:

\*\*Degmans\*\*

\*\*LOUIE'S\*\*

Prime retail space located at the intersection of Woodbridge Center Drive and Main Street. This property adjoins Woodbridge Center and is highly accessible from Routes 1 and 9, the Garden State Parkway and the New Jersey Turnpike.

# CROSSPOINTE TOWN SQUARE

15 Woodbridge Center Drive